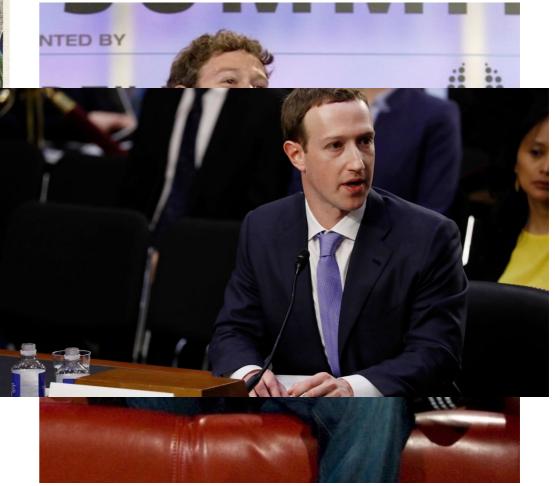

he Workplace Today:

- Traditional (1928-1945)  $\leq 1\%$  of workforce
- Baby Boomers (1946-1964) 19% of workforce
- Generation X (1965-1980) 36% of workforce *Including Xennials (1977-1983)*
- Millennials (1981-1995) 39% of workforce

Including Geriatric Millennials (1980-85)

• Generation Z (1996-2012)- 6% of workforce

(2020 data)



#### VALUE SYSTEM INFLUENCES

What shapes a generation?

A common set of social and historic events that impact attitudes, ambitions and world views

- People
- Places
- Things
- Events



## Traditional Generation (1928-1945): Historical Influences







## Baby Boomers (1946-1964): Historical Influences



## Generation X (1965-1980): Historical Influences



## Millennials (1981-1996): Historical Influences



### WHAT DOES LEADERSHIP "LOOK" LIKE?







## Gen Z (1997-2012): Historical Influences



## **GEN Z'S FAVORITE BRANDS**

#### MORNING CONSULT

RELATED

SOLUTIONS V NEWS & ANALYSIS V COMPANY V

LOGIN | REQUEST A DEMO | Q

morning consult brand intelligence tracks consumer perceptions of thousands of brands on a daily basis, forming the foundation of this report. The full methodology is available below.

An overwhelming majority (86.23%) of Gen Z adults have a favorable impression of YouTube, making it the most popular brand with the cohort. YouTube's parent brand, Google, comes in at No. 2, followed by Netflix and Amazon.

| vnload the report        | YouTube                                | Google   | NETFLIX