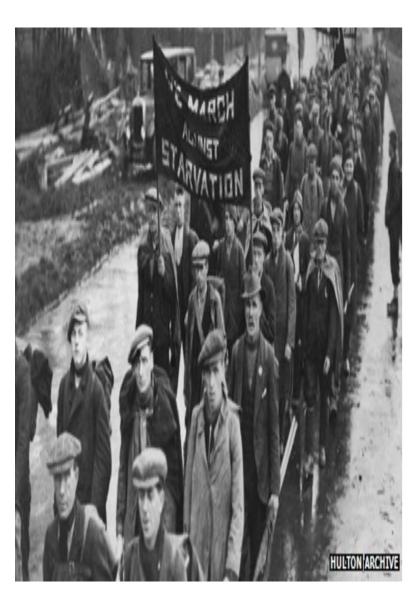

ted States in 2022, by generation

Source

US Census Bureau © Statista 2023 Additional Information:

United States; US Census Bureau; As of July 1, 2022



### **ROLL CALL**

#### There are 5 Generations in the Workplace Today:

- Traditional (1928-1945)  $\leq 1\%$  of workforce
- Baby Boomers (1946-1964) 19% of workforce
- Generation X (1965-1980) 36% of workforce *Including Xennials (1977-1983)*
- Millennials (1981-1995) 39% of workforce

Including Geriatric Millennials (1980-85)

• Generation Z (1996-2012)- 6% of workforce

(2020 data)



#### VALUE SYSTEM INFLUENCES

What shapes a generation?

A common set of social and historic events that impact attitudes, ambitions and world views

- People
- Places
- Things
- Events



## Traditional Generation (1928-1945): Historical Influences







## Baby Boomers (1946-1964): Historical Influences



## Generation X (1965-1980): Historical Influences



## Millennials (1981-1996): Historical Influences



### WHAT DOES LEADERSHIP "LOOK" LIKE?







## Gen Z (1997-2012): Historical Influences



## **GEN Z'S FAVORITE BRANDS**

#### MORNING CONSULT

RELATED

SOLUTIONS V NEWS & ANALYSIS V COMPANY V

LOGIN | REQUEST A DEMO | Q

morning consult brand intelligence tracks consumer perceptions of thousands of brands on a daily basis, forming the foundation of this report. The full methodology is available below.

An overwhelming majority (86.23%) of Gen Z adults have a favorable impression of YouTube, making it the most popular brand with the cohort. YouTube's parent brand, Google, comes in at No. 2, followed by Netflix and Amazon.