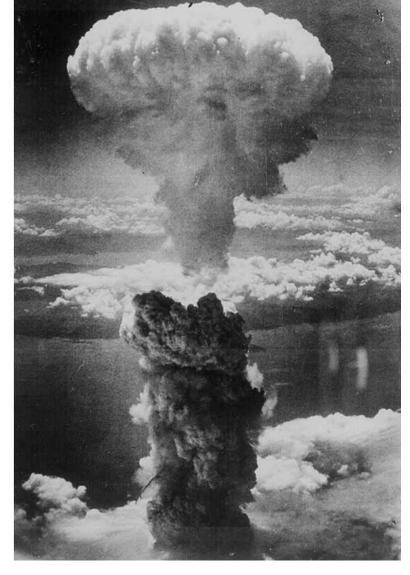

States in 2022, by generation

Source

US Census Bureau © Statista 2023 Additional Information:

United States; US Census Bureau; As of July 1, 2022



### **ROLL CALL**

#### There are 5 Generations in the Workplace Today:

- Traditional (1928-1945)  $\leq 1\%$  of workforce
- Baby Boomers (1946-1964) 19% of workforce
- Generation X (1965-1980) 36% of workforce *Including Xennials (1977-1983)*
- Millennials (1981-1995) 39% of workforce

Including Geriatric Millennials (1980-85)

• Generation Z (1996-2012)- 6% of workforce

(2020 data)



#### VALUE SYSTEM INFLUENCES

What shapes a generation?

A common set of social and historic events that impact attitudes, ambitions and world views

- People
- Places
- Things
- Events



## Traditional Generation (1928-1945): Historical Influences







## Baby Boomers (1946-1964): Historical Influences



## Generation X (1965-1980): Historical Influences



## Millennials (1981-1996): Historical Influences



### WHAT DOES LEADERSHIP "LOOK" LIKE?







## Gen Z (1997-2012): Historical Influences



## **GEN Z'S FAVORITE BRANDS**

#### MORNING CONSULT

RELATED

SOLUTIONS V NEWS & ANALYSIS V COMPANY V

LOGIN | REQUEST A DEMO | Q

morning consult brand intelligence tracks consumer perceptions of thousands of brands on a daily basis, forming the foundation of this report. The full methodology is available below.

An overwhelming majority (86.23%) of Gen Z adults have a favorable impression of YouTube, making it the most popular brand with the cohort. YouTube's parent brand, Google, comes in at No. 2, followed by Netflix and Amazon.

| vn