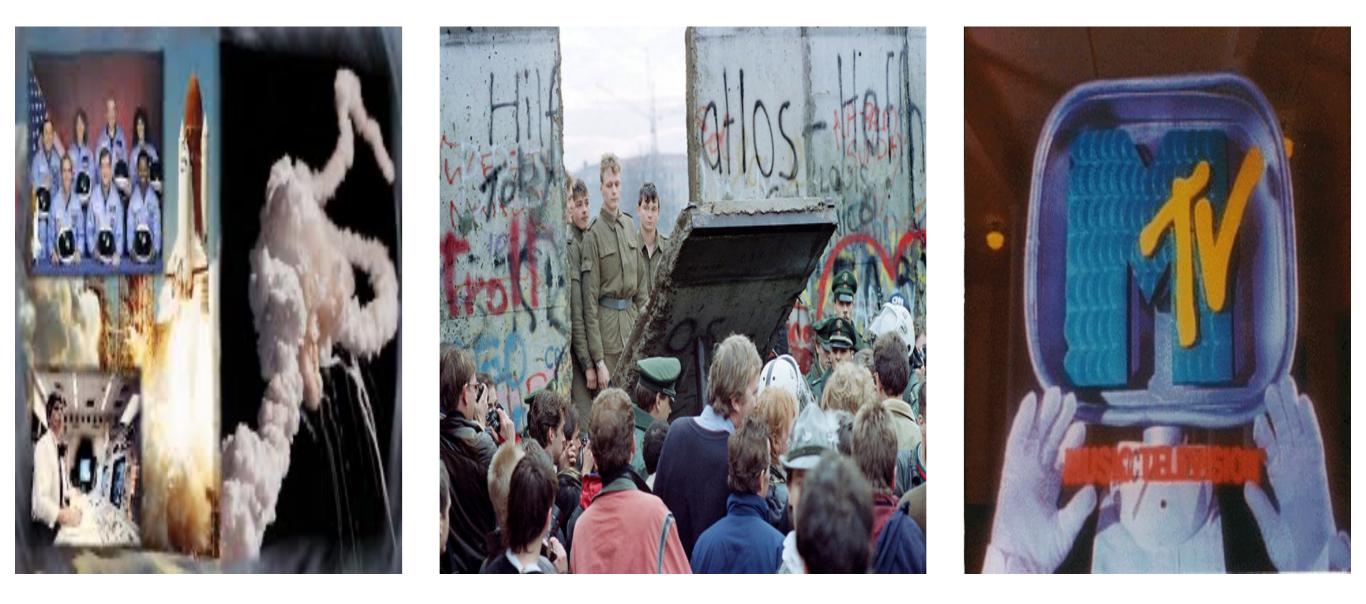

## Generation X (1965-1980): Historical Influences

## Millennials (1981-1996): Historical Influences