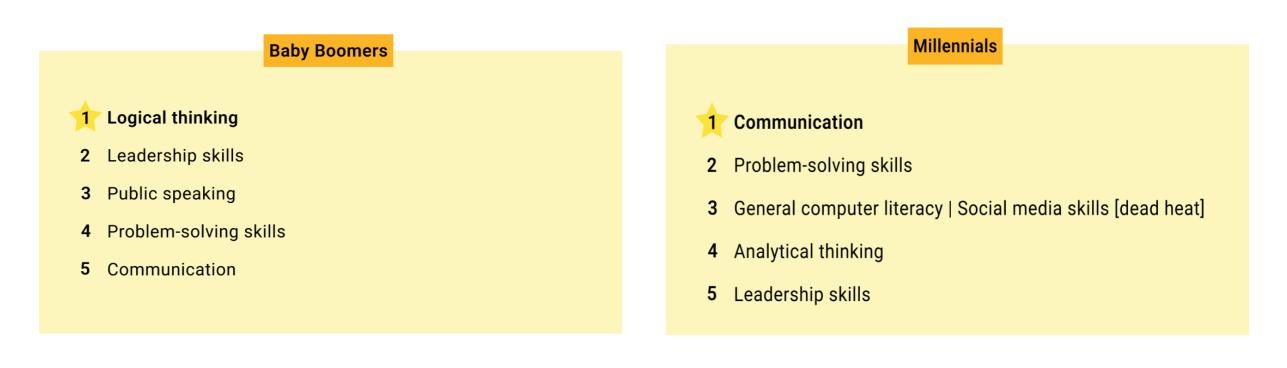

#### **SKILLS SELF-ASSESSMENT**

#### Gen X

1 Problem-solving skills

- 2 Communication
- 3 General computer literacy
- 4 Logical thinking
- 5 Leadership skills

#### Gen Z

- 2 Public speaking
- 3 Communication
- 4 Leadership skills
- 5 Coding | Problem-solving skills [dead heat]

LiveCareer.com